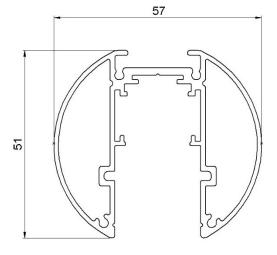

## **Application**

- Decorative
- Art gallery
- Hotel
- Office
- House

Dimensions: 4000 x 57 x 51 mm

Max voltage: 48 V, 10 A Max wattage: 200 W

Weight: 6 kg